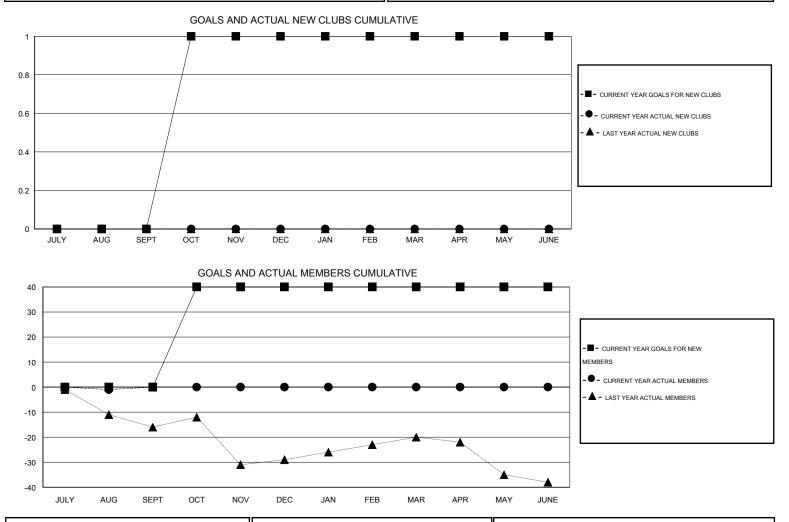

## LOCATION NEW YORK

GMT CA 1

| Clubs                      |                  |                   |                  |                  | Members                    |                       |                                     |                    |                  |
|----------------------------|------------------|-------------------|------------------|------------------|----------------------------|-----------------------|-------------------------------------|--------------------|------------------|
|                            | RESU             | LTS FOR 2015-2016 | i                |                  |                            | RESULTS FOR 2015-2016 |                                     |                    |                  |
| QUARTER                    | NEW CLUB<br>GOAL | NEW CLUBS         | DROPPED<br>CLUBS | NET<br>GAIN/LOSS | QUARTER                    | NEW MEMBER<br>GOAL    | CHARTER AND<br>NEW MEMBERS<br>ADDED | DROPPED<br>MEMBERS | NET<br>GAIN/LOSS |
| JULY/AUG/SEPT              | 0                | 0                 | 0                | 0                | JULY/AUG/SEPT              | 0                     | 23                                  | 23                 | 0                |
| OCT/NOV/DEC<br>JAN/FEB/MAR | 1<br>0           | 0<br>0            | 0<br>0           | 0<br>0           | OCT/NOV/DEC<br>JAN/FEB/MAR | 40<br>0               | 0<br>0                              | 0<br>0             | 0<br>0           |
| APR/MAY/JUNE               | 0                | 0                 | 0                | 0                | APR/MAY/JUNE               | 0                     | 0                                   | 0                  | 0                |